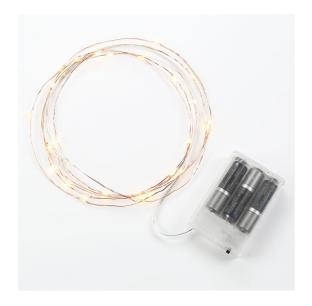

## Starry Lights (LED) 8' STRING

LED STARRY LIGHT COPPER SINGLE 2700K Item #810061 Ordering Code LED/STAR/COP/S/27K

- Bulbrite's LED Starry Lights are moldable LED string lights that can be used in a variety of decorative applications to create an elegant decorative glow
- Copper or Silver colored wire
- Single Strand
- One 10 foot long strand with 25 LED lights on moldable wire
- Battery powered (3 AA batteries not included)