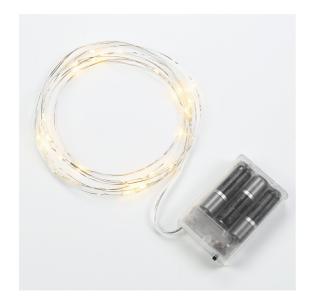

## Starry Lights (LED) 8' STRING

LED STARRY LIGHT SILVER SINGLE 2700K Item #810060 Ordering Code LED/STAR/SIL/S/27K

- Bulbrite's LED Starry Lights are moldable LED string lights that can be used in a variety of decorative applications to create an elegant decorative glow
- Copper or Silver colored wire
- Single Strand
- One 10 foot long strand with 25 LED lights on moldable wire
- Battery powered (3 AA batteries not included)