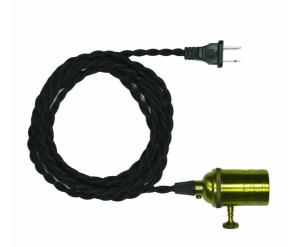

## **Pendants**

NOSTALGIC BARE PENDANT WITH 2 WIRE PLUG Item #810013

Ordering Code NOS/PEND/SWAG

- Bulbrite's Nostalgic Fixture Collection is the perfect complement to any vintage or contemporary decor
- These Nostalgic Fixtures are best paired with Bulbrite's hand-crafted
- Accommodates one (1) standard (E26) base bulb. Bulb sold separately.
- 15' Braided Fabric Cord with Bronze Copper Socket
- Max Wattage is 60W