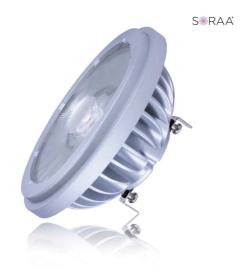

## SORAA Vivid

SORAA 12.5W LED AR111 2700K VIVID 36° DIM Item #777932
Ordering Code SR111-12-36D-927-03

- Single source LED
- Narrow spot CBCPs are superior in performance at 23
- Works with trailing edge and leading edge phase cut dimmers
- White point accuracy within 3 SDCM
- Automatic safety shut down in any thermal environment not conductive to minimum airflow or proper ventilation
- VP3 technology for perfect and consistent rendering of colors and whites
- SORAA SNAP SYSTEM compatible with on spot models
- Enclosed fixture compatibility allows operation in damp or outdoor locations
- · Ideal for recessed and track lighting
- VIVID lamps offer excellent color rendering: CRI = 95
- 12.5W LED = 50W HALOGEN

## **TECHNICAL SPECIFICATIONS**

Watts **Bulb Type** Base **CRI** Avg. Life MOD Volts MOL Item# Color Color Temp. Lumens Beam 35,000 777932 G53 4.375" 2.250" Warm White Light 2700K 36