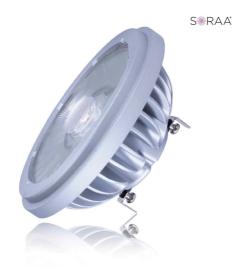

## SORAA Vivid

SORAA 12.5W LED AR111 2700K VIVID 8° DIM Item #777930 Ordering Code SR111-12-08D-927-03

- Single source LED
- Narrow spot CBCPs are superior in performance at 23
- Works with trailing edge and leading edge phase cut dimmers
- White point accuracy within 3 SDCM
- Automatic safety shut down in any thermal environment not conductive to minimum airflow or proper ventilation
- VP3 technology for perfect and consistent rendering of colors and whites
- SORAA SNAP SYSTEM compatible with on spot models
- Enclosed fixture compatibility allows operation in damp or outdoor locations
- · Ideal for recessed and track lighting
- VIVID lamps offer excellent color rendering: CRI = 95
- 12.5W LED = 50W HALOGEN

## **TECHNICAL SPECIFICATIONS**

Watts **Bulb Type** Base **CRI** Avg. Life MOD Volts Lumens MOL Item # Color Color Temp. Beam 35,000 777930 G53 4.375" 2.250" Warm White Light 2700K