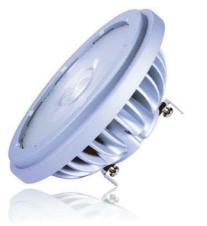

## SORAA Vivid

SORAA 18.5W LED AR111 4000K VIVID 36° DIM Item #777910
Ordering Code SR111-18-36D-940-03

- Single source LED
- Narrow spot CBCPs are superior in performance at 23
- Works with trailing edge and leading edge phase cut dimmers
- White point accuracy within 3 SDCM
- Automatic safety shut down in any thermal environment not conductive to minimum airflow or proper ventilation
- VP3 technology for perfect and consistent rendering of colors and whites
- SORAA SNAP SYSTEM compatible with on spot models
- Enclosed fixture compatibility allows operation in damp or outdoor locations
- · Ideal for recessed and track lighting
- VIVID lamps offer excellent color rendering: CRI = 95
- 18.5W LED = 75W HALOGEN

## **TECHNICAL SPECIFICATIONS**

Watts **Bulb Type** Base CRI Avg. Life MOD Volts MOL Item# Color Color Temp. Lumens Beam 35,000 777910 G53 Cool White Light 95 4.375" 1040 2.250" 4000K