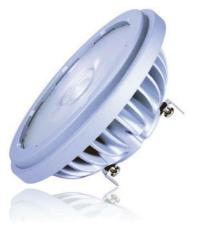

## SORAA Vivid

SORAA 18.5W LED AR111 2700K VIVID 25° DIM Item #777901
Ordering Code SR111-18-25D-927-03

- Single source LED
- Narrow spot CBCPs are superior in performance at 23
- Works with trailing edge and leading edge phase cut dimmers
- White point accuracy within 3 SDCM
- Automatic safety shut down in any thermal environment not conductive to minimum airflow or proper ventilation
- VP3 technology for perfect and consistent rendering of colors and whites
- SORAA SNAP SYSTEM compatible with on spot models
- Enclosed fixture compatibility allows operation in damp or outdoor locations
- · Ideal for recessed and track lighting
- VIVID lamps offer excellent color rendering: CRI = 95
- 18.5W LED = 75W HALOGEN

## **TECHNICAL SPECIFICATIONS**

Watts **Bulb Type** Base **CRI** Avg. Life MOD Volts Lumens MOL Item# Color Color Temp. Beam 777901 35,000 G53 4.375" 930 2.250" Warm White Light 2700K 25