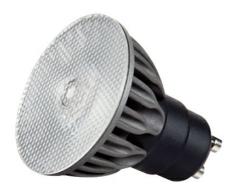

## **SORAA Brilliant** MR16

SORAA 9W LED MR16 2700K BRILLIANT 36° 120V GU10 DIM Item #777582

Ordering Code SM16GA-09-36D-827-03

- Single source LED
- Narrow spot CBCPs are superior in performance at 6000Cd for 95CRI models and 7300Cd for 80CRI models
- Works with trailing edge and leading edge phase cut dimmers
- CUL rated for 12VAC NEC Class 1 and Class 2 systems
- Automatic safety shut down in any thermal environment not conductive to minimum airflow or proper ventilation
- VP3 technology for perfect and consistent rendering of colors and whites
- Enclosed fixture compatibility allows operation in damp or outdoor locations
- BRILLIANT lamps offer higher light output
- 9W LED = 75W HALOGEN

## **TECHNICAL SPECIFICATIONS**

Watts **Bulb Type** Base CRI Avg. Life MOD Volts Lumens MOL Item# Color Temp. Beam 777582 MR16 **GU10** Warm White Light 2700K 35,000 1.938" 120 560 2.200"