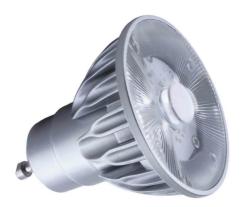

## **SORAA Brilliant**MR16

SORAA 7.5W LED MR16 2700K PREMIUM 25° 120V GU10 DIM

Item #777568

Ordering Code SM16GA-07-25D-827-03

- Single source LED
- Narrow spot CBCPs are superior in performance at 6000Cd for 95CRI models and 7300Cd for 80CRI models
- Works with trailing edge and leading edge phase cut dimmers
- CUL rated for 12VAC NEC Class 1 and Class 2 systems
- Automatic safety shut down in any thermal environment not conductive to minimum airflow or proper ventilation
- VP3 technology for perfect and consistent rendering of colors and whites
- Enclosed fixture compatibility allows operation in damp or outdoor locations
- BRILLIANT lamps offer higher light output
- 7.5W LED = 65W HALOGEN

## TECHNICAL SPECIFICATIONS

| Item # | Watts | Bulb Type | Base | Color            | Color Temp. | CRI | Avg. Life | MOD    | Volts | Lumens | MOL    | Beam |
|--------|-------|-----------|------|------------------|-------------|-----|-----------|--------|-------|--------|--------|------|
| 777568 | 7     | MR16      | GU10 | Warm White Light | 2700K       | 85  | 35,000    | 1.938" | 120   | 500    | 2.200" | 25   |