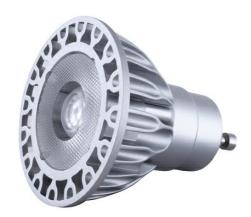

## SORAA Vivid

SORAA 5W LED MR16 2700K VIVID 25° 120V GU10 DIM Item #777538 Ordering Code SM16GA-05-25D-927-03

3 ....

- Single source LED
- Narrow spot CBCPs are superior in performance at 6000Cd for 95CRI models and 7300Cd for 80CRI models
- Works with trailing edge and leading edge phase cut dimmers
- CUL rated for 12VAC NEC Class 1 and Class 2 systems
- Automatic safety shut down in any thermal environment not conductive to minimum airflow or proper ventilation
- VP3 technology for perfect and consistent rendering of colors and whites
- Enclosed fixture compatibility allows operation in damp or outdoor locations
- VIVID lamps offer excellent color rendering: CRI = 95
- 5W LED = 35W HALOGEN

## **TECHNICAL SPECIFICATIONS**

**Bulb Type** Watts CRI Avg. Life MOD Volts Base Color Color Temp. Lumens MOL Beam Item# 777538 MR16 Warm White Light 35,000 1.938" GU10 2700K 95 120 245 2.200"