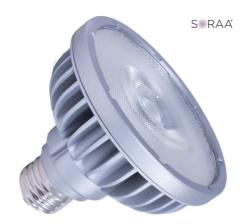

## SORAA Brilliant PAR30SN

SORAA 12.5W LED PAR30S 2700K BRILLIANT 25° DIM Item #777367

Ordering Code SP30S-12-25D-827-03

- Single source LED
- Narrow spot CBCPs are superior in performance
  at 18
- Works with trailing edge and leading edge phase cut dimmers
- White point accuracy within 3 SDCM
- Automatic safety shut down in any thermal environment not conductive to minimum airflow or proper ventilation
- VP3 technology for perfect and consistent rendering of colors and whites
- SORAA SNAP SYSTEM compatible with spot models
- Enclosed fixture compatibility allows operation in damp or outdoor locations
- · Ideal for recessed and track lighting
- BRILLIANT lamps offer higher light output
- 12.5W LED = 75W HALOGEN

## **TECHNICAL SPECIFICATIONS**

Avg. Life Watts Base CRI MOD Volts **Bulb Type** Color Color Temp. Lumens MOL Item# Beam PAR30SN Warm White Light 35,000 777367 E26 2700K 80 3.778" 3.222" 25