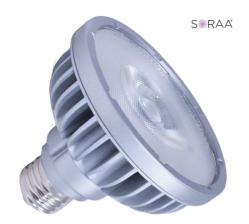

## SORAA Vivid PAR30SN

SORAA 12.5W LED PAR30S 4000K VIVID 36° DIM Item #777360 Ordering Code SP30S-12-36D-940-03

- Single source LED
- Narrow spot CBCPs are superior in performance at 18
- Works with trailing edge and leading edge phase cut dimmers
- White point accuracy within 3 SDCM
- Automatic safety shut down in any thermal environment not conductive to minimum airflow or proper ventilation
- VP3 technology for perfect and consistent rendering of colors and whites
- SORAA SNAP SYSTEM compatible with spot models
- Enclosed fixture compatibility allows operation in damp or outdoor locations
- · Ideal for recessed and track lighting
- VIVID lamps offer excellent color rendering: CRI = 95
- 12.5W LED = 75W HALOGEN

## **TECHNICAL SPECIFICATIONS**

Watts **Bulb Type** Base CRI Avg. Life MOD Volts MOL Item # Color Color Temp. Lumens Beam 777360 PAR30SN E26 Cool White Light 95 35,000 645 3.222" 4000K 3.778" 120