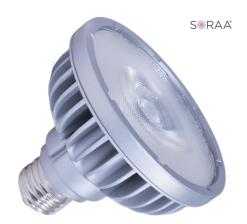

## SORAA Vivid PAR30SN

SORAA 12.5W LED PAR30S 4000K VIVID 8° DIM Item #777358 Ordering Code SP30S-12-08D-940-03

- Single source LED
- Narrow spot CBCPs are superior in performance at 18
- Works with trailing edge and leading edge phase cut dimmers
- White point accuracy within 3 SDCM
- Automatic safety shut down in any thermal environment not conductive to minimum airflow or proper ventilation
- VP3 technology for perfect and consistent rendering of colors and whites
- SORAA SNAP SYSTEM compatible with spot models
- Enclosed fixture compatibility allows operation in damp or outdoor locations
- · Ideal for recessed and track lighting
- VIVID lamps offer excellent color rendering: CRI = 95
- 12.5W LED = 75W HALOGEN

## **TECHNICAL SPECIFICATIONS**

Watts **Bulb Type** Base CRI Avg. Life MOD Volts MOL Item# Color Color Temp. Lumens Beam PAR30SN E26 Cool White Light 95 35,000 645 3.222" 4000K 3.778" 120