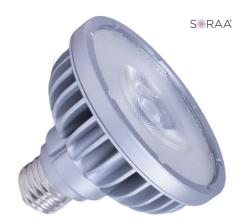

## SORAA Vivid PAR30SN

SORAA 12.5W LED PAR30S 2700K VIVID 25° DIM Item #777351 Ordering Code SP30S-12-25D-927-03

- Single source LED
- Narrow spot CBCPs are superior in performance at 18
- Works with trailing edge and leading edge phase cut dimmers
- White point accuracy within 3 SDCM
- Automatic safety shut down in any thermal environment not conductive to minimum airflow or proper ventilation
- VP3 technology for perfect and consistent rendering of colors and whites
- SORAA SNAP SYSTEM compatible with spot models
- Enclosed fixture compatibility allows operation in damp or outdoor locations
- · Ideal for recessed and track lighting
- VIVID lamps offer excellent color rendering: CRI = 95
- 12.5W LED = 75W HALOGEN

## **TECHNICAL SPECIFICATIONS**

Avg. Life Watts **Bulb Type** Base CRI MOD Volts MOL Item# Color Color Temp. Lumens Beam 35,000 777351 PAR30SN 3.778" 120 Warm White Light 2700K 3 222" 25