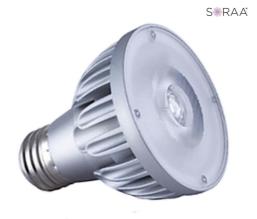

## SORAA Vivid

SORAA 10.8W LED PAR20 2700K VIVID 36° DIM Item #777264 Ordering Code SP20-11-36D-927-03

- Single source LED
- Narrow spot CBCPs are superior in performance at 8600 Cd for 95CRI models and 11
- Works with trailing edge and leading edge phase cut dimmers
- Automatic safety shut down in any thermal environment not conductive to minimum airflow or proper ventilation
- VP3 technology for perfect and consistent rendering of colors and whites
- SORAA SNAP SYSTEM compatible with spot models
- Enclosed fixture compatibility allows operation in damp or outdoor locations
- Ideal for recessed and track lighting
- VIVID lamps offer excellent color rendering: CRI = 95 & R9 = 95
- 10.8W LED = 75W HALOGEN

## **TECHNICAL SPECIFICATIONS**

Avg. Life Watts Base CRI MOD Volts **Bulb Type** Color Color Temp. Lumens MOL Item# Beam 777264 PAR20 Warm White Light 35,000 E26 2700K 95 2.500" 500 3.000" 36