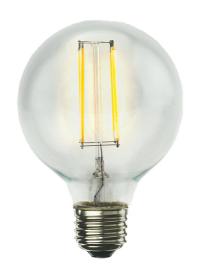

## Filaments <sub>G25</sub>

7W LED G25 2700K FILAMENT FULLY COMPATIBLE DIMMING

Item #776575

Ordering Code LED7G25/27K/FIL/2

- Ideal for decorative lighting in homes and commercial areas
- Medium base for use in sconces
- Long life LEDs for lasting vintage appeal 15
- Clear finish for a traditional look with warm 2700K LED filaments
- Fully compatible on ALL dimmer types
- UL rated for damp locations
- 7W LED = 60W INCANDESCENT

## TECHNICAL SPECIFICATIONS

| Item # | Watts | Bulb Type | Base | Color            | Color Temp. | CRI | Avg. Life | MOD    | Volts | Lumens | MOL    | Beam |
|--------|-------|-----------|------|------------------|-------------|-----|-----------|--------|-------|--------|--------|------|
| 776575 | 7     | G25       | E26  | Warm White Light | 2700K       | 80  | 15,000    | 3.125" | 120   | 800    | 4.500" | N/A  |