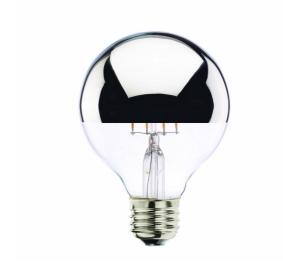

## Sign & Half Chrome Filaments

 $4W\ LED\ G25\ 2700K\ FILAMENT\ HALF\ MIRROR\ E26\ 120V$  Item #776570

Ordering Code LED4G25/27K/FIL/HM

- Ideal for decorative lighting in homes and commercial areas
- Medium base for use in outdoor lanterns
- Long life LEDs for lasting appeal 15
- Frost finish for a traditional look with warm 2700K LED filaments
- Dimmable with Electronic Low Voltage (ELV) dimmers
- UL rated for damp locations
- 4W LED = 40W INCANDESCENT

## **TECHNICAL SPECIFICATIONS**

| Item # | Watts | Bulb Type | Base | Color            | Color Temp. | CRI | Avg. Life | MOD    | Volts | Lumens | MOL    | Beam |
|--------|-------|-----------|------|------------------|-------------|-----|-----------|--------|-------|--------|--------|------|
| 776570 | 4     | G25       | E26  | Warm White Light | 2700K       | 80  | 15,000    | 3.125" | 120   | 250    | 4.500" | N/A  |