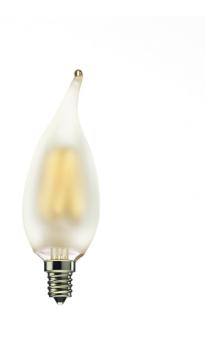

## **Filaments CA10**

2W LED CA10 2700K FILAMENT FROST E12 120V Item #776566

Ordering Code LED2CA10/27K/FIL/E12/F

- Ideal for decorative lighting in homes and commercial areas
- Candelabra base for use in chandeliers and sconces
- Long life LEDs for lasting vintage appeal 15
- Frost finish for a traditional look with warm 2700K LED filaments
- Dimmable with Electronic Low Voltage (ELV) dimmers
- UL rated for damp locations
- 2W LED = 25W INCANDESCENT

## **TECHNICAL SPECIFICATIONS**

Item# Watts Bulb Type Base Color Color Temp. CRI Avg. Life MOD Volts Lumens MOL Beam 776566 CA10 Warm White Light 80 1.250" 3.860" 2700K