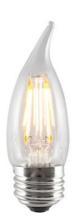

## Filaments CA10

4W LED CA10 2700K FILAMENT E26 Item #776560 Ordering Code LED4CA10/27K/FIL

- Ideal for decorative lighting in homes and commercial areas
- Medium base for use in sconces
- Long life LEDs for lasting vintage appeal 15
- Clear finish for a traditional look with warm 2700K LED filaments
- Dimmable with Electronic Low Voltage (ELV) dimmers
- UL rated for damp locations
- 4W LED = 40W INCANDESCENT

## **TECHNICAL SPECIFICATIONS**

| Item # | Watts | Bulb Type | Base | Color            | Color Temp. | CRI | Avg. Life | MOD    | Volts | Lumens | MOL    | Beam |
|--------|-------|-----------|------|------------------|-------------|-----|-----------|--------|-------|--------|--------|------|
| 776560 | 4     | CA10      | E26  | Warm White Light | 2700K       | 80  | 15,000    | 1.250" | 120   | 320    | 3.860" | 280  |