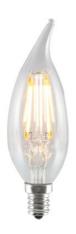

## Filaments CA10

2W LED CA10 2700K FILAMENT E12 Item #776558 Ordering Code LED2CA10/27K/FIL/E12

- Ideal for decorative lighting in homes and commercial areas
- Candelabra base for use in chandeliers and sconces
- Long life LEDs for lasting vintage appeal 15
- Clear finish for a traditional look with warm 2700K LED filaments
- Dimmable with Electronic Low Voltage (ELV) dimmers
- UL rated for damp locations
- 2W LED = 25W INCANDESCENT

## **TECHNICAL SPECIFICATIONS**

| Item # | Watts | Bulb Type | Base | Color            | Color Temp. | CRI | Avg. Life | MOD    | Volts | Lumens | MOL    | Beam |
|--------|-------|-----------|------|------------------|-------------|-----|-----------|--------|-------|--------|--------|------|
| 776558 | 2     | CA10      | E12  | Warm White Light | 2700K       | 80  | 15,000    | 1.250" | 120   | 190    | 3.860" | 280  |