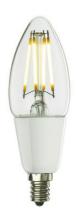

## Filaments B11

4W LED B11 2700K FILAMENT DIM E12 Item #776552 Ordering Code LED4B11/27K/FIL/D

- Ideal for decorative lighting in homes and commercial areas
- Candelabra base for use in chandeliers and sconces
- Long life LEDs for lasting vintage appeal 15
- Clear finish for a traditional look with warm 2700K LED filaments
- Collared B11 bulb is dimmable with a wide variety of dimmers
- UL rated for damp locations
- 4W LED = 40W INCANDESCENT

## **TECHNICAL SPECIFICATIONS**

| Item # | Watts | Bulb Type | Base | Color            | Color Temp. | CRI | Avg. Life | MOD    | Volts | Lumens | MOL    | Beam |
|--------|-------|-----------|------|------------------|-------------|-----|-----------|--------|-------|--------|--------|------|
| 776552 | 4     | B11       | E12  | Warm White Light | 2700K       | 80  | 15,000    | 1.250" | 120   | 400    | 4.250" | 280  |