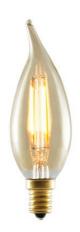

## Filaments CA10

 $2W\ LED\ CA10\ 2200K\ FILAMENT\ NOSTALGIC\ E12$  Item #776503

Ordering Code LED2CA10/22K/FIL-NOS

- Ideal for decorative lighting in homes and commercial areas
- Candelabra base for use in chandeliers and sconces
- Long life LEDs for lasting vintage appeal 15
- Antique finish for authentic vintage feel with very warm 2200K LED filaments
- Dimmable with Electronic Low Voltage (ELV) dimmers
- UL rated for damp locations
- 2W LED = 25W INCANDESCENT

## **TECHNICAL SPECIFICATIONS**

| Item # | Watts | Bulb Type | Base | Color       | Color Temp. | CRI | Avg. Life | MOD    | Volts | Lumens | MOL    | Beam |
|--------|-------|-----------|------|-------------|-------------|-----|-----------|--------|-------|--------|--------|------|
| 776503 | 2     | CA10      | E12  | Amber Light | 2200K       | 80  | 15,000    | 1.250" | 120   | 180    | 3.875" | 280  |
|        |       |           |      |             |             |     |           |        |       |        |        |      |