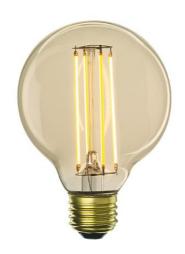

## Filaments <sub>G25</sub>

4W LED G25 2200K FILAMENT NOSTALGIC Item #776500 Ordering Code LED4G25/22K/FIL-NOS

- Ideal for decorative lighting in homes and commercial areas
- · Medium base for use in outdoor lanterns
- Long life LEDs for lasting vintage appeal 15
- Antique finish for authentic vintage feel with very warm 2200K LED filaments
- Dimmable with Electronic Low Voltage (ELV) dimmers
- UL rated for damp locations
- 4W LED = 40W INCANDESCENT

## **TECHNICAL SPECIFICATIONS**

| Item # | Watts | Bulb Type | Base | Color       | Color Temp. | CRI | Avg. Life | MOD    | Volts | Lumens | MOL    | Beam |
|--------|-------|-----------|------|-------------|-------------|-----|-----------|--------|-------|--------|--------|------|
| 776500 | 4     | G25       | E26  | Amber Light | 2200K       | 80  | 15,000    | 3.125" | 120   | 350    | 4.500" | 280  |