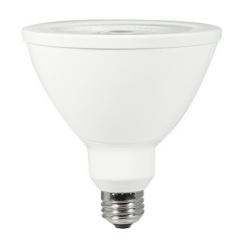

## PARs Dimmable PAR38

15W LED PAR38 3000K WIDE FLOOD DIMMABLE Item #773466 Ordering Code LED15PAR38WFL/830/D/2

- Dimmable
- · Energy efficient
- Environmentally friendly contains no mercury or lead
- Single packet Chip On Board (COB) LEDs provide improved heat dissipation
- High performance driver offers smooth dimming and is compatible with a variety of dimmers
- Ideal for use residential and commercial applications
- 15W LED = 75W HALOGEN

## **TECHNICAL SPECIFICATIONS**

| Item # | Watts | Bulb Type | Base | Color            | Color Temp. | CRI | Avg. Life | MOD    | Volts | Lumens | MOL    | Beam |
|--------|-------|-----------|------|------------------|-------------|-----|-----------|--------|-------|--------|--------|------|
| 773466 | 15    | PAR38     | E26  | Soft White Light | 3000K       | 80  | 25,000    | 4.750" | 120   | 1000   | 5.125" | 60   |