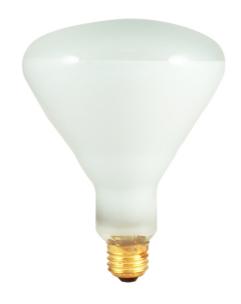

## Value Pack Dimmable BR40

15W LED BR40 2700K E26 120V 4PK Item #773450
Ordering Code LED15BR40/827/4PK

- High performance driver offers smooth dimming and is compatible with a variety of dimmers
- Smooth heatsink and bulbous shape closely resemble incandescent reflectors
- Ideal for residential and commercial applications most commonly used in recessed and track lighting
- 15 LED = 75W INCANDESCENT
- 773450 & 773451 are Energy Star and UL Rated

## **TECHNICAL SPECIFICATIONS**

| Item#  | Watts | Bulb Type | Base | Color            | Color Temp. | CRI | Avg. Life | MOD    | Volts | Lumens | MOL    | Beam |
|--------|-------|-----------|------|------------------|-------------|-----|-----------|--------|-------|--------|--------|------|
| 773450 | 15    | BR40      | E26  | Warm White Light | 2700K       | 80  | 25,000    | 4.920" | 120   | 1050   | 6.260" | 120  |