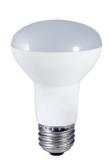

## Reflectors Dimmable R20

8W LED R20 2700K DIMMABLE Item #773255 Ordering Code LED8R20/827/D/2

- High performance driver offers smooth dimming and is compatible with a variety of dimmers
- Smooth heatsink and bulbous shape closely resemble incandescent reflectors
- Ideal for residential and commercial applications most commonly used in recessed and track lighting
- 8W LED = 50W INCANDESCENT

## **TECHNICAL SPECIFICATIONS**

| Item # | Watts | Bulb Type | Base | Color            | Color Temp. | CRI | Avg. Life | MOD    | Volts | Lumens | MOL    | Beam |
|--------|-------|-----------|------|------------------|-------------|-----|-----------|--------|-------|--------|--------|------|
| 773255 | 8     | R20       | E26  | Warm White Light | 2700K       | 80  | 25,000    | 2.500" | 120   | 535    | 4.000" | 105  |