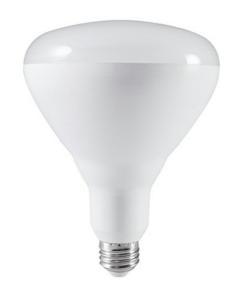

## Reflectors Dimmable BR40

20W LED BR40 3000K DIMMABLE Item #772851 Ordering Code LED20BR40/830/D/2

- High performance driver offers smooth dimming and is compatible with a variety of dimmers
- Smooth heatsink and bulbous shape closely resemble incandescent reflectors
- Ideal for residential and commercial applications most commonly used in recessed and track lighting
- 20W LED = 120W INCANDESCENT

## **TECHNICAL SPECIFICATIONS**

| Item # | Watts | Bulb Type | Base | Color            | Color Temp. | CRI | Avg. Life | MOD    | Volts | Lumens | MOL    | Beam |
|--------|-------|-----------|------|------------------|-------------|-----|-----------|--------|-------|--------|--------|------|
| 772851 | 20    | BR40      | E26  | Soft White Light | 3000K       | 80  | 25,000    | 4.720" | 120   | 1750   | 6.300" | 100  |