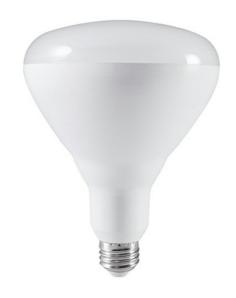

## Reflectors Dimmable BR40

20W LED BR40 2700K DIMMABLE Item #772850 Ordering Code LED20BR40/827/D/2

- High performance driver offers smooth dimming and is compatible with a variety of dimmers
- Smooth heatsink and bulbous shape closely resemble incandescent reflectors
- Ideal for residential and commercial applications most commonly used in recessed and track lighting
- 20W LED = 120W INCANDESCENT

## **TECHNICAL SPECIFICATIONS**

Watts Bulb Type Color Temp. CRI Avg. Life MOD Volts Beam Item# Base Color Lumens MOL 772850 20 BR40 E26 Warm White Light 2700K 80 25,000 4.720" 120 1750 6.300" 100