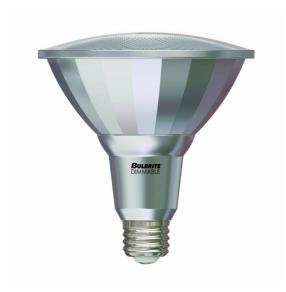

## PARs Dimmable & Wet Rated

15W LED PAR38 4000K FLOOD WET DIMMABLE Item #772747 Ordering Code LED15PAR38/FL40/840/WD

- Dimmable
- High performance driver offers smooth dimming and is compatible with a variety of dimmers
- Silver finish shell closely resembles traditional halogen PARs
- LED PLUS Series PARs are UL wet location rated and can be used in a location in which water or other liquid may drip
- Ideal for residential and commercial applications most commonly used in recessed and track lighting
- Great for outdoor security lighting
- Rated for use in totally enclosed fixtures
- 15W LED = 90W HALOGEN