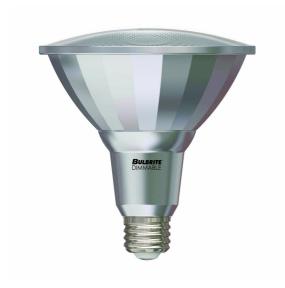

## PARs Dimmable & Wet Rated

15W LED PAR38 2700K W.FLOOD WET DIMMABLE Item #772742

Ordering Code LED15PAR38/WFL60/827/WD

- Dimmable
- High performance driver offers smooth dimming and is compatible with a variety of dimmers
- Silver finish shell closely resembles traditional halogen PARs
- LED PLUS Series PARs are UL wet location rated and can be used in a location in which water or other liquid may drip
- Ideal for residential and commercial applications most commonly used in recessed and track lighting
- Great for outdoor security lighting
- · Rated for use in totally enclosed fixtures
- 15W LED = 90W HALOGEN

## **TECHNICAL SPECIFICATIONS**

Color Item# Watts **Bulb Type** Base Color Temp. CRI Avg. Life MOD Volts Lumens MOL Beam Warm White Light PAR38 25,000 772742 2700K 4.875"