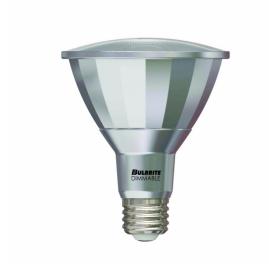

## PARs Dimmable & Wet Rated PAR30LN

13W LED PAR30LN 4000K N.FLOOD WET DIMMABLE Item #772736

Ordering Code LED13PAR30L/NF25/840/WD

- Dimmable
- High performance driver offers smooth dimming and is compatible with a variety of dimmers
- Silver finish shell closely resembles traditional halogen PARs
- LED PLUS Series PARs are UL wet location rated and can be used in a location in which water or other liquid may drip
- Ideal for residential and commercial applications most commonly used in recessed and track lighting
- Great for outdoor security lighting
- · Rated for use in totally enclosed fixtures
- 13W LED = 75W HALOGEN

## **TECHNICAL SPECIFICATIONS**

Avg. Life Item# Watts **Bulb Type** Base Color Color Temp. CRI MOD Volts Lumens MOL Beam PAR30LN Cool White Light 4000K 25,000 1000 772736 80 3.750" 4.750"