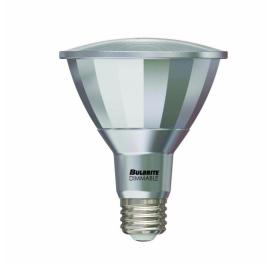

## PARs Dimmable & Wet Rated PAR30LN

13W LED PAR30LN 3000K FLOOD WET DIMMABLE Item #772734

Ordering Code LED13PAR30L/FL40/830/WD

- Dimmable
- High performance driver offers smooth dimming and is compatible with a variety of dimmers
- Silver finish shell closely resembles traditional halogen PARs
- LED PLUS Series PARs are UL wet location rated and can be used in a location in which water or other liquid may drip
- Ideal for residential and commercial applications most commonly used in recessed and track lighting
- Great for outdoor security lighting
- · Rated for use in totally enclosed fixtures
- 13W LED = 75W HALOGEN

## **TECHNICAL SPECIFICATIONS**

Avg. Life Item# Watts **Bulb Type** Base Color Color Temp. CRI MOD Volts Lumens MOL Beam PAR30LN Soft White Light 25,000 4.750" 772734 3000K 80 3.750"