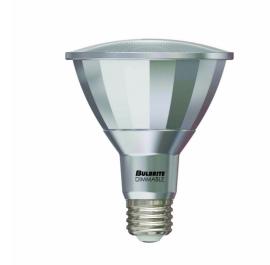

## PARs Dimmable & Wet Rated PAR30LN

13W LED PAR30LN 30000K N.FLOOD WET DIMMABLE Item #772733

Ordering Code LED13PAR30L/NF25/830/WD

- Dimmable
- High performance driver offers smooth dimming and is compatible with a variety of dimmers
- Silver finish shell closely resembles traditional halogen PARs
- LED PLUS Series PARs are UL wet location rated and can be used in a location in which water or other liquid may drip
- Ideal for residential and commercial applications most commonly used in recessed and track lighting
- Great for outdoor security lighting
- · Rated for use in totally enclosed fixtures
- 13W LED = 75W HALOGEN

## **TECHNICAL SPECIFICATIONS**

Item # Avg. Life Watts **Bulb Type** Base Color Color Temp. CRI MOD Volts Lumens MOL Beam PAR30LN Soft White Light 25,000 4.750" 772733 3000K 80 3.750"