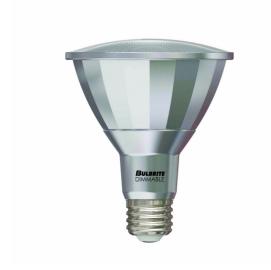

## PARs Dimmable & Wet Rated PAR30LN

13W LED PAR30LN 2700K FLOOD WET DIMMABLE Item #772731

Ordering Code LED13PAR30L/FL40/827/WD

- Dimmable
- High performance driver offers smooth dimming and is compatible with a variety of dimmers
- Silver finish shell closely resembles traditional halogen PARs
- LED PLUS Series PARs are UL wet location rated and can be used in a location in which water or other liquid may drip
- Ideal for residential and commercial applications most commonly used in recessed and track lighting
- Great for outdoor security lighting
- · Rated for use in totally enclosed fixtures
- 13W LED = 75W HALOGEN

## **TECHNICAL SPECIFICATIONS**

Item # Color Beam Watts **Bulb Type** Base Color Temp. CRI Avg. Life MOD Volts Lumens MOL Warm White Light PAR30LN 25,000 3.750" 772731 2700K 4.750"