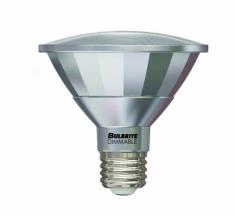

## PARs Dimmable & Wet Rated PAR30SN

13W LED PAR30SN 4000K FLOOD WET DIMMABLE Item #772727

Ordering Code LED13PAR30S/FL40/840/WD

- Dimmable
- High performance driver offers smooth dimming and is compatible with a variety of dimmers
- Silver finish shell closely resembles traditional halogen PARs
- LED PLUS Series PARs are UL wet location rated and can be used in a location in which water or other liquid may drip
- Ideal for residential and commercial applications most commonly used in recessed and track lighting
- Great for outdoor security lighting
- Rated for use in totally enclosed fixtures
- 13W LED = 50W HALOGEN

## **TECHNICAL SPECIFICATIONS**

Avg. Life Item # MOL Watts **Bulb Type** Base Color Color Temp. CRI MOD Volts Lumens Beam PAR30SN Cool White Light 4000K 25,000 1000 772727 80 3.750"