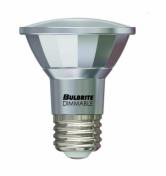

## PARs Dimmable & Wet Rated

7W LED PAR20 3000K FLOOD WET DIMMABLE Item #772715
Ordering Code LED7PAR20/FL40/830/WD

- Dimmable
- High performance driver offers smooth dimming and is compatible with a variety of dimmers
- Silver finish shell closely resembles traditional halogen PARs
- LED PLUS Series PARs are UL wet location rated and can be used in a location in which water or other liquid may drip
- Ideal for residential and commercial applications most commonly used in recessed and track lighting
- Great for outdoor security lighting
- · Rated for use in totally enclosed fixtures
- 7W LED = 50W HALOGEN