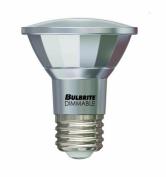

## PARs Dimmable & Wet Rated

7W LED PAR20 2700K FLOOD WET DIMMABLE Item #772711
Ordering Code LED7PAR20/FL40/827/WD

- Dimmable
- High performance driver offers smooth dimming and is compatible with a variety of dimmers
- Silver finish shell closely resembles traditional halogen PARs
- LED PLUS Series PARs are UL wet location rated and can be used in a location in which water or other liquid may drip
- Ideal for residential and commercial applications most commonly used in recessed and track lighting
- Great for outdoor security lighting
- · Rated for use in totally enclosed fixtures
- 7W LED = 50W HALOGEN

## **TECHNICAL SPECIFICATIONS**

Color CRI Avg. Life Item# Watts Bulb Type Base Color Temp. MOD Volts Lumens MOL Beam Warm White Light 772711 PAR20 25,000 2700K 525