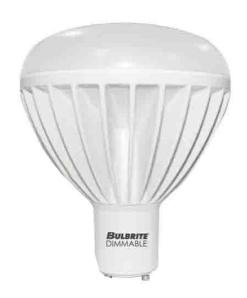

## Reflectors Dimmable BR40

20W LED G5 BR40 DIMMABLE GU24 2700K Item #772462 Ordering Code LED20BR40GU24/27K/D

- High performance driver offers smooth dimming and is compatible with a variety of dimmers
- Smooth heatsink and bulbous shape closely resemble incandescent reflectors
- Ideal for residential and commercial applications most commonly used in recessed and track lighting
- 20W LED = 120W INCANDESCENT

## **TECHNICAL SPECIFICATIONS**

Watts Bulb Type Color Temp. CRI Avg. Life MOD Volts MOL Item # Base Color Lumens Beam 772462 20 BR40 GU24 Warm White Light 2700K 50,000 5.000" 120 1400 6.400"