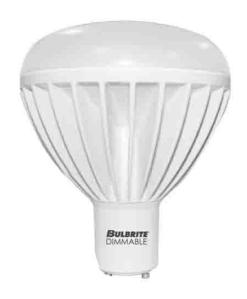

## Reflectors Dimmable BR40

20W LED G5 BR40 DIMMABLE GU24 3000K Item #772461 Ordering Code LED20BR40GU24/30K/D

- High performance driver offers smooth dimming and is compatible with a variety of dimmers
- Smooth heatsink and bulbous shape closely resemble incandescent reflectors
- Ideal for residential and commercial applications most commonly used in recessed and track lighting
- 20W LED = 120W INCANDESCENT