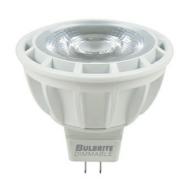

## MRs Dimmable & Enclosed Rated MR16

9W LED MR16 3000K FLOOD DIMMABLE 90CRI 12V Item #771337

Ordering Code LED9MR16FL35/75/930/D

- Chip on board (COB) design presents a clean
- Rated for use in totally enclosed fixtures
- Dimmable on a wide variety of dimmer types
- Compatible with a wide variety of transformers
- High 90 CRI for truer color rendering
- UL rated for damp locations
- 9W LED = 75W HALOGEN

## **TECHNICAL SPECIFICATIONS**

Watts **Bulb Type** Base Color Color Temp. CRI Avg. Life MOD Volts MOL Beam Item# Lumens 771337 MR16 GU5.3 Soft White Light 3000K 25,000 1.970" 565 1.870" 90