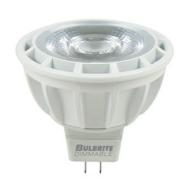

## MRs Dimmable & Enclosed Rated MR16

9W LED MR16 2700K FLOOD DIMMABLE 90CRI 12V Item #771333

Ordering Code LED9MR16FL35/75/927/D

- Chip on board (COB) design presents a clean
- Rated for use in totally enclosed fixtures
- Dimmable on a wide variety of dimmer types
- Compatible with a wide variety of transformers
- High 90 CRI for truer color rendering
- UL rated for damp locations
- 9W LED = 75W HALOGEN

## **TECHNICAL SPECIFICATIONS**

Watts **Bulb Type** Base Color Color Temp. CRI Avg. Life MOD Volts Lumens MOL Beam Item# 771333 MR16 GU5.3 Warm White Light 2700K 25,000 1.970" 1.870"