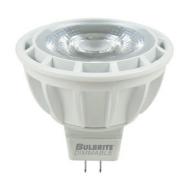

## MRs Dimmable & Enclosed Rated MR16

9W LED MR16 2700K N.FLOOD DIMMABLE 90CRI 12V Item #771332

Ordering Code LED9MR16NF25/75/927/D

- Chip on board (COB) design presents a clean
- Rated for use in totally enclosed fixtures
- Dimmable on a wide variety of dimmer types
- Compatible with a wide variety of transformers
- High 90 CRI for truer color rendering
- UL rated for damp locations
- 9W LED = 75W HALOGEN

## **TECHNICAL SPECIFICATIONS**

Watts **Bulb Type** Base Color Color Temp. CRI Avg. Life MOD Volts Lumens MOL Beam Item# 771332 MR16 GU5.3 Warm White Light 2700K 25,000 1.970" 1.870"