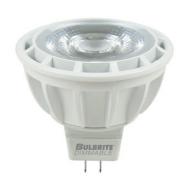

## MRs Dimmable & Enclosed Rated MR16

 $8.5W\ LED\ MR16\ 3000K\ N.FLOOD\ DIMMABLE\ 90CRI\ 12V$  Item #771316

Ordering Code LED8MR16NF25/50/930/D

- Chip on board (COB) design presents a clean
- Rated for use in totally enclosed fixtures
- Dimmable on a wide variety of dimmer types
- Compatible with a wide variety of transformers
- High 90 CRI for truer color rendering
- UL rated for damp locations
- 8.5W LED = 50W HALOGEN

## **TECHNICAL SPECIFICATIONS**

Watts **Bulb Type** Base Color Color Temp. CRI Avg. Life MOD Volts MOL Beam Item# Lumens 771316 MR16 GU5.3 Soft White Light 3000K 25,000 1.970" 540 1.870" 25 90