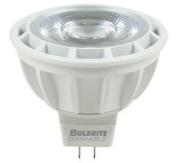

## MRs Dimmable & Enclosed Rated

8.5W LED MR16 2700K FLOOD DIMMABLE 90CRI 12V Item #771313 Ordering Code LED8MR16FL35/50/927/D

- Chip on board (COB) design presents a clean
- Rated for use in totally enclosed fixtures
- Dimmable on a wide variety of dimmer types
- Compatible with a wide variety of transformers
- High 90 CRI for truer color rendering
- UL rated for damp locations
- 8.5W LED = 50W HALOGEN

## TECHNICAL SPECIFICATIONS

| ltem # | Watts | Bulb Type | Base  | Color            | Color Temp. | CRI | Avg. Life | MOD    | Volts | Lumens | MOL    | Beam |
|--------|-------|-----------|-------|------------------|-------------|-----|-----------|--------|-------|--------|--------|------|
| 771313 | 8     | MR16      | GU5.3 | Warm White Light | 2700K       | 90  | 25,000    | 1.970" | 12    | 525    | 1.870" | 35   |