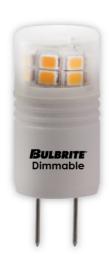

## **Specialty**

3W LED G8 3000K 120V DIMMABLE Item #770570 Ordering Code LED3G8/SW/D

- LED 3W G8 is high powered LED retrofits equivalent to a 20W Halogen (120V)
- Ideal for use in residential and commercial applications most commonly used for landscape
- 3W LED = 20W HALOGEN

## TECHNICAL SPECIFICATIONS

| Item # | Watts | Bulb Type | Base | Color            | Color Temp. | CRI | Avg. Life | MOD    | Volts | Lumens | MOL    | Beam |
|--------|-------|-----------|------|------------------|-------------|-----|-----------|--------|-------|--------|--------|------|
| 770570 | 3     | T4        | G8   | Soft White Light | 3000K       | 80  | 15,000    | 0.750" | 120   | 270    | 1.800" | N/A  |