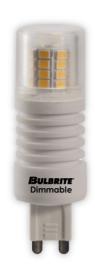

## **Specialty**

5W LED G9 LONG 3000K 120V DIMMABLE Item #770553 Ordering Code LED5G9/SW/D/L

- LED 5W G9 high powered LED retrofits equivalent to a 40W Halogen (120V)
- Ideal for use in residential and commercial applications most commonly used for landscape
- 5W LED = 40W HALOGEN

## TECHNICAL SPECIFICATIONS

| Item # | Watts | Bulb Type | Base | Color            | Color Temp. | CRI | Avg. Life | MOD    | Volts | Lumens | MOL    | Beam |
|--------|-------|-----------|------|------------------|-------------|-----|-----------|--------|-------|--------|--------|------|
| 770553 | 5     | T4        | G9   | Soft White Light | 3000K       | 80  | 15,000    | 0.900" | 120   | 350    | 3.000" | N/A  |