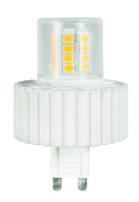

## **Specialty**

5W LED G9 3000K 120V DIMMABLE Item #770552 Ordering Code LED5G9/SW/D

- LED 5W G9 high powered LED retrofits equivalent to a 40W Halogen (120V)
- Ideal for use in residential and commercial applications most commonly used for landscape
- 5W LED = 40W HALOGEN

## TECHNICAL SPECIFICATIONS

| Item # | Watts | Bulb Type | Base | Color            | Color Temp. | CRI | Avg. Life | MOD    | Volts | Lumens | MOL    | Beam |
|--------|-------|-----------|------|------------------|-------------|-----|-----------|--------|-------|--------|--------|------|
| 770552 | 5     | T4        | G9   | Soft White Light | 3000K       | 80  | 15,000    | 1.600" | 120   | 350    | 2.400" | N/A  |