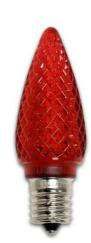

## Specialty Colors

0.6W LED C9 RED E17 120V Item #770197 Ordering Code LED/C9R

- C9 bright LED replacement bulbs are a true retrofit for their incandescent lamp counterparts
- Ideal for indoor and outdoor use most commonly used in amusement parks
- 0.6W LED = 5W INCANDESCENT

## TECHNICAL SPECIFICATIONS

| ltem # | Watts | Bulb Type | Base | Color | Color Temp. | CRI | Avg. Life | MOD    | Volts | Lumens | MOL    | Beam |
|--------|-------|-----------|------|-------|-------------|-----|-----------|--------|-------|--------|--------|------|
| 770197 |       | C9        | E17  | N/A   | N/A         | N/A | 30,000    | 1.125" | 120   | N/A    | 2.938" | N/A  |