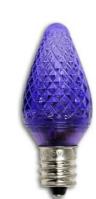

## Specialty Colors

0.6W LED C7 PURPLE E12 120V Item #770178 Ordering Code LED/C7PU

- C7 bright LED replacement bulbs are a true retrofit for their incandescent lamp counterparts
- 0.6W LED = 5W INCANDESCENT
- Ideal for indoor and outdoor use most commonly used in amusement parks

## TECHNICAL SPECIFICATIONS

| ltem # | Watts | Bulb Type | Base | Color | Color Temp. | CRI | Avg. Life | MOD    | Volts | Lumens | MOL    | Beam |
|--------|-------|-----------|------|-------|-------------|-----|-----------|--------|-------|--------|--------|------|
| 770178 |       | C7        | E12  | N/A   | N/A         | N/A | 30,000    | 0.875" | 120   | N/A    | 2.188" | N/A  |