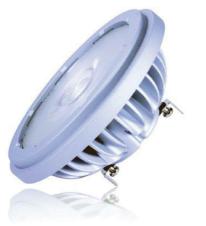

## SORAA Vivid

SORAA 18.5W LED AR111 2700K VIVID 36° DIM Item #777902
Ordering Code SR111-18-36D-927-03

- Single source LED
- Narrow spot CBCPs are superior in performance at 23
- Works with trailing edge and leading edge phase cut dimmers
- White point accuracy within 3 SDCM
- Automatic safety shut down in any thermal environment not conductive to minimum airflow or proper ventilation
- VP3 technology for perfect and consistent rendering of colors and whites
- SORAA SNAP SYSTEM compatible with on spot models
- Enclosed fixture compatibility allows operation in damp or outdoor locations
- · Ideal for recessed and track lighting
- VIVID lamps offer excellent color rendering: CRI = 95
- 18.5W LED = 75W HALOGEN

## **TECHNICAL SPECIFICATIONS**

Watts **Bulb Type** Base **CRI** Avg. Life MOD Volts MOL Item# Color Color Temp. Lumens Beam 35,000 777902 G53 4.375" 930 2.250" Warm White Light 2700K 36